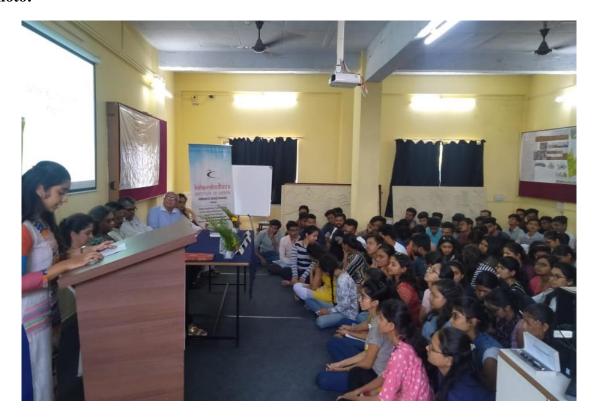

## Photo:

Dr. A.K.Sahoo during warm welcome by students for presentation.

| TIVITY:      | Jutelectual Property Dights | Ry Do: A K. Salver |
|--------------|-----------------------------|--------------------|
|              |                             |                    |
| DLL NO       | NAME                        | ATTENDANCE         |
| 1901         | ALTE SAKSHI SURYAKANT       | P                  |
| 1903 BORGAON | BACHHE AKANSHA A            | A                  |
|              | BORGAONKAR SIDDHI RAVINDRA  | P                  |
| 1904         | CHAVAN MEGHANA VISHWAS      | A P                |
| 1905<br>1906 | CHIKKODIKAR SUMIT YALLAPA   |                    |
|              | DESHMUKH ADITYA ANIL        |                    |
| 1907         | HIRLOSKAR RAJ MILIND        | P                  |
| 1908         | IDATE RUTUJA KIRAN          | A                  |
| 1909         | INGAVALE VARSHA SANJAY      | P                  |
| 1910         | KAMAT RUTUJA SANJAY         | P                  |
| 1911         | KOSHTI AKSHATA M            | A                  |
| 1912         | KULKARNI MRUNAL AVINASH     | P                  |
| 1913         | KUMBHAR PRATHMESH MARUTI    | A                  |
| 1914         | LONARKAR SWAPNIL MAHESH     |                    |
| 1915         | MAGDUM HIMANI RANJEET       | P                  |
| 1916         | MOHITE SHARVARY SATYAJEET   | A                  |
| 1917         | MAKOTE SAKSHI GANRAJ        | P                  |
| 1918         | MORE TEJAS ANANDA           | 0                  |
| 1919         | PANDAV HEMANTKUMAR TANAJI   | A                  |
| 1920         | PARTE RUTUJA SANJAY         |                    |
| 1921         | PATIL HARSHDA SURESH        | P                  |
| 1922         | PATIL HARSHVARDHAN UDAYSINH | P                  |
| 1923         | PATIL MANASI SANDIP         |                    |
| 1924         | PATIL VAISHNAVI VIKRAMSINH  | P                  |
| 1925         | POTDAR NEHA SATISH          |                    |
| 1926         | SANAS ABHAY VUAY            | P                  |
| 1927         | SHINDE DEVYANI VIVEK        | A                  |
| 1928         | SHINDE RENU RAVINDRA        | P                  |
| 1929         | SHINDE TEJAS RAJENDRA       | P                  |
| 1930         | TIPPANNA ANKITA MAHAVEER    | P                  |
| 1931         | VASEKAR GAYATRI SHRIKRISHNA |                    |
| 1932         | NIKAM SAKSHI PRASHANT       | P                  |
| 1933         | SHIRGGUPE SAREEKAH AMAR     | P                  |
| 1934         | SHELAR VAISHNAVI RANJIT     | P                  |
| 1935         | MANE PRADNYA RAJENDRA       |                    |
| 1936         | BIDKAR SAISHA VUAY          | P                  |
| 1937         | BULE BHAKTI AVINASH         | P                  |
| 1918         | KALEBERE VAISHNAVI          | P                  |
| 1939         | BABAR SNEHAL SHAHIKANT      | E                  |
| 1940         | BHUSAL ADITI RAJENDRA       | P                  |
| 1941         | PATANE VAIBHAVI C.          | P P                |
| 1942         | WANKAR SAMIKSHA SUNIL       |                    |
| 1943         | CHOUGALE SAYALI SUHAS       | AFFILIATED P       |